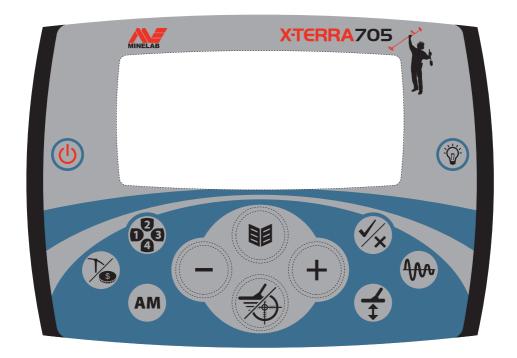

### Power

Turns the detector On/Off.

### Mode

Toggles between Coin & Treasure Mode ( ) and Prospecting Mode ( ). Activates Target ID Stabiliser. Selects the automatic option for Ground Balance and Noise Cancel.

#### **Patterns**

Scrolls through the different Discrimination Patterns.

#### All Metal

Toggles between the selected discrimination pattern and the All Metal pattern.

### Minus

Adjusts settings, and scrolls to the left through the discrimination segments.

#### Menu

Enters the Menu. Accesses and scrolls through the detecting settings.

### Pinpoint/Detect

Pinpoint assists in locating the exact position of a target prior to recovery. Detect exits menu settings and returns to detection.

### Plus

Adjusts settings, and scrolls to the right through the discrimination segments.

### Accept/Reject

Accepts or rejects discrimination segments.

### **Ground Balance**

Accesses the Ground Balance Menu

#### Track

Toggles between Ground Balance and Tracking Ground Balance.

### Backlight

Turns the Backlight On/Off.