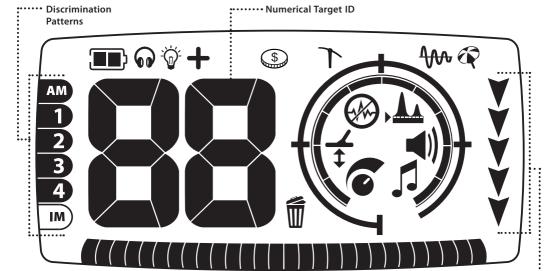

## **■■**) Battery

Indicates remaining power.

## **Headphones**

Indicates headphones are connected.

### Backlight

Indicates that the Backlight is on.

#### Target Stability

Indicates that Target Stability is on.

## Reject Identification

Appears when you reject a discrimination segment.

## Discrimination Scale •••

## (\$) Coin & Treasure

Indicates that you are in the Coin & Treasure Detect Mode.

### Prospecting

Indicates that you are in the Prospecting Detect Mode.

## **₹** Track

Indicates that Tracking Ground Balance is active.

#### Beach

Indicates that Ground Balance Beach is active.

### Sensitivity

Indicates that you are in the Sensitivity menu.

## Depth Gauge ·····

## 

Indicates that you are in the Ground Balance menu.

### Noise Cancel

Indicates that you are in the Noise Cancel menu.

## ▲ Threshold

Indicates that you are in the Threshold menu.

### **▲**) Volume

Indicates that you are in the Volume menu.

### Tones

Indicates that you are in the Tones menu.

**QUICK START** 